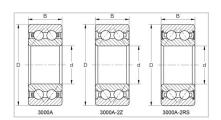

Double Row Angular Contact Ball Bearings

3000A Series-3305A

## **GQZ** high quality 3000A Series Double Row Angular Contact Ball Bearings

Angular contact ball bearings have inner and outer ring raceways that are displaced relative to each other in the direction of the bearing axis. This means that these bearings are designed to accommodate combined loads, i.e. simultaneously acting radial and axial loads.

The most commonly used designs are:

single row angular contact ball bearings

double row angular contact ball bearings

four-point contact ball bearings

Wuxi Guangqiang Bearing Trade Co.,Ltd-Tel:86-510-82601571-Email:gq@gqbearing.com,shary@gqbearing.com,shary@gqbearing.com